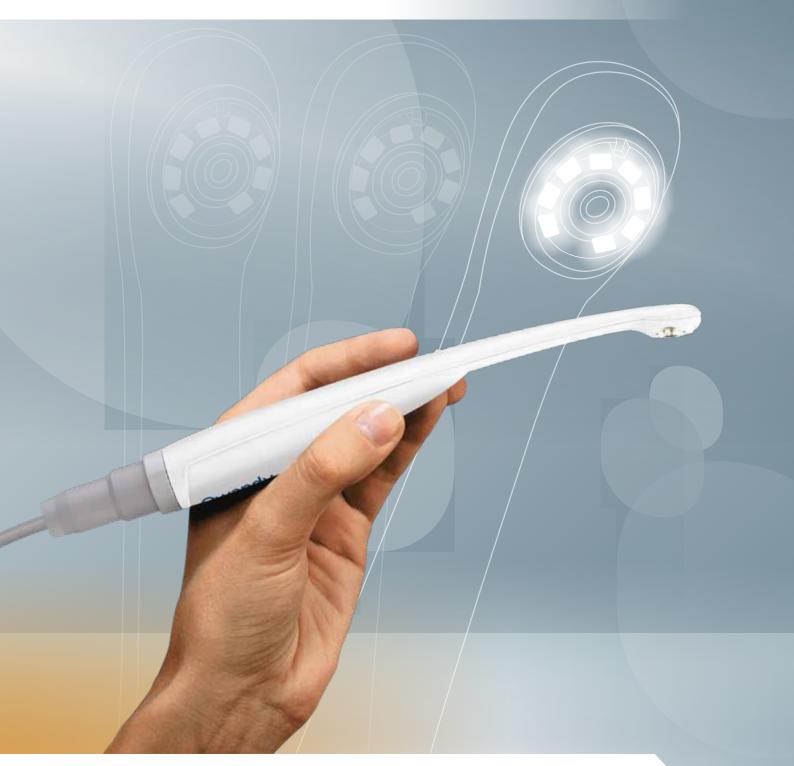

### Ergonomic design and wide angle de 105° lens

Its curved shape and ultra-slim head make for greater patient comfort and prevent injuries to the mouth.

Its 105° viewing angle sets it apart from other cameras on the market, by enabling more effective exploration of distal areas.

### **User-friendly**

Set your images by simply sliding over the touch button.

There'll be no blurry images, allowing you to work with complete confidence.

The USB2 connection makes it easy to move the camera around and share it with your colleagues and partners, anywhere in your surgery!

"Push&Pull" system

The Owandy-Cam HD fits easily onto your dental chair, just like all your handpieces.