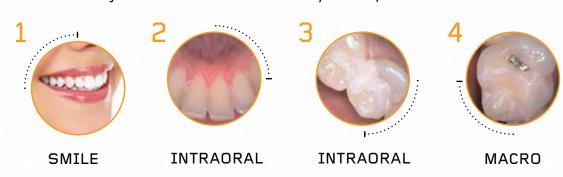

#### 4 shot modes

Its "focus free" feature gives a greater field depth and high quality images. Requiring no adjustments at all, this unit delivers perfectly clear images, from a full smile to just one tooth - and will save you time, too!