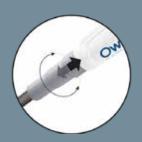

"Push&Pull" system

The Owandy-Cam HD fits easily onto your dental chair, just like all your handpieces.