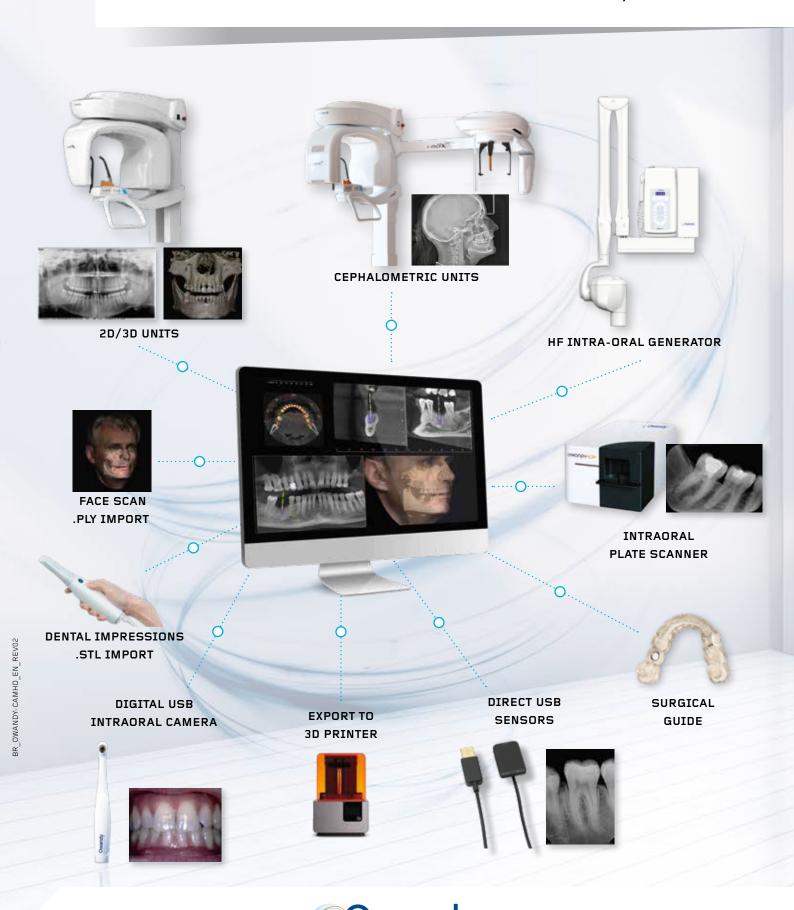

### DIGITAL WORKFLOW OWANDY RADIOLOGY

A COMPREHENSIVE RANGE TO MEET ALL YOUR REQUIREMENTS